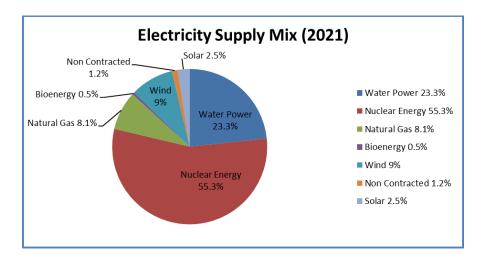

Under O. Reg. 416/99 the Ministry of Energy is responsible for providing Ontario's electricity supply mix data for electricity suppliers. The pie chart and table below shows the system-wide electricity supply mix data for 2021. This data must be used by electricity suppliers for the purposes of complying with the disclosure obligations of O. Reg. 416/99 and the Directive. This data should be considered current until further notice.

| Electricity Sources                                                                                                                                  | Ontario's Electricity Mix* |
|------------------------------------------------------------------------------------------------------------------------------------------------------|----------------------------|
| Nuclear Energy                                                                                                                                       | 55.3%                      |
| Water Power                                                                                                                                          | 23.3%                      |
| Natural Gas*                                                                                                                                         | 8.1%                       |
| Wind                                                                                                                                                 | 9.0%                       |
| Solar PV                                                                                                                                             | 2.5%                       |
| Bioenergy**                                                                                                                                          | 0.5%                       |
| Non Contracted***                                                                                                                                    | 1.2%                       |
| <ul> <li>Incudes Lennox, dual fuel (ng/bio) consistent with IESO.</li> <li>** IESO's embedded generation data set merges biomass and gas.</li> </ul> | ·                          |

\*\*\* Non-Contracted represents a variety of fuel types that the IESO is unable to categorize due to a lack of information from Local Distribution Companies (LDCs).

Note: Figures may not add to 100% due to rounding.